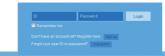

terior ......

- Night Vision - Fidentiess
Ngritisin ■ xxx 0 (11) / Releten ■ xxx 0 (10) (10)

2

MONITORING FROM A SMARTPHONE

1 On an Android phone, visit Google Play

Samsung SmartCam.

app to your phone.

click < Login>.

Store and search Samsung SmartCam.

Click <FREE> to download the SmartCam

3 Click the SmartCam app on your phone.

4 Enter your SmartCam account User ID and

5. Click your camera's name in the camera

Password, check < Remember me > and